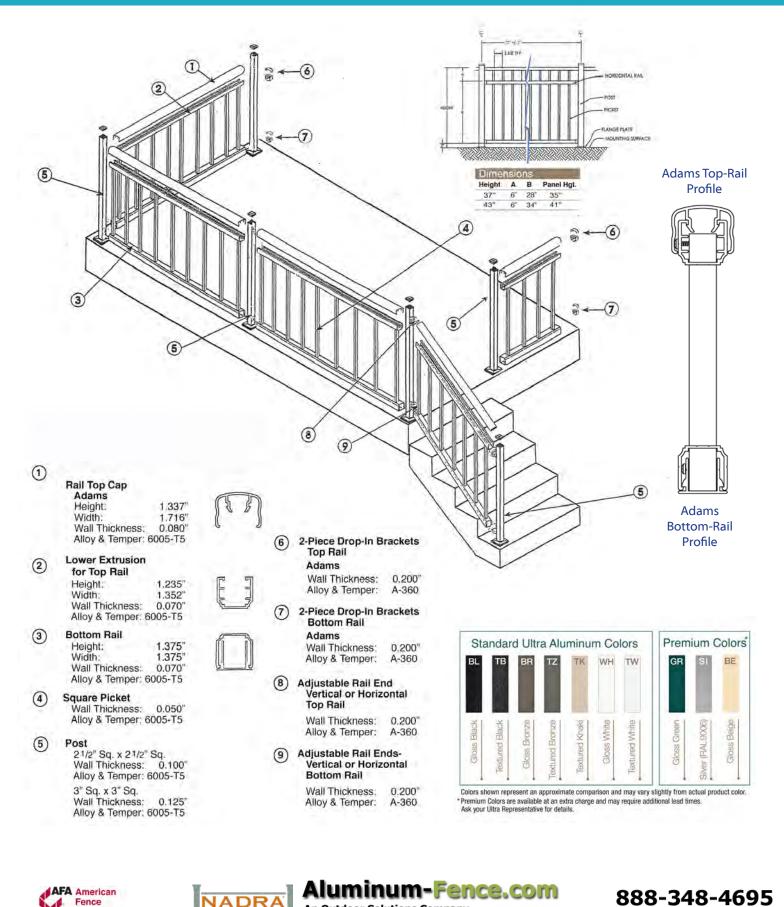

### **Railing Specifications**

| Components                 | Post-To-Post                          |  |  |
|----------------------------|---------------------------------------|--|--|
| Square Picket              | ¾" Sq. x 0.050"<br>Thickness          |  |  |
| Top Cap<br>Adams           | 1.646"H x 1.716"W<br>0.080" Thickness |  |  |
| Bottom Rail                | 1.320"H x 1.352"W<br>0.070" Thickness |  |  |
| Boss Screw Posts           | 21/2" x 21/2" x 0.100"                |  |  |
|                            | 3" x 3" x 0.125"                      |  |  |
| Spacing Between<br>Pickets | 3%"                                   |  |  |
| Post Spacing               | 4' 48.25"<br>6' 70.50"<br>8' 97.25"   |  |  |
| Heights Available          | 37" and 43"                           |  |  |
| Signature Columns          | 6" x 6" Square<br>0.100" Thickness    |  |  |
|                            | 8" x 8" Square<br>0.100" Thickness    |  |  |

### Ultra Aluminum Alloy

All Ultra Aluminum<sup>™</sup> railing components are extruded from Ultrum<sup>™</sup> 6005-T5 alloy, with a minimum ultimate strength of 35,000 psi.

vo Rail UAR-270-3R Three Rail