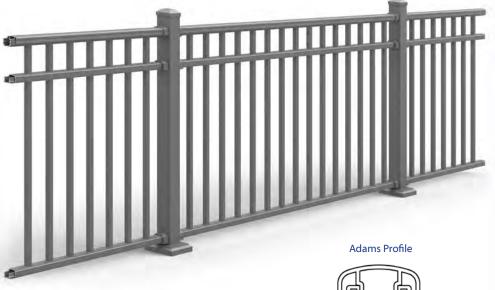

# Ultra Signature<sup>™</sup> Post-To-Post Railing

### **Railing Specifications**

| Components                 | Post-To-Post                          |  |  |
|----------------------------|---------------------------------------|--|--|
| Square Picket              | ¾" Sq. x 0.050"<br>Thickness          |  |  |
| Top Cap<br>Adams           | 1.646"H x 1.716"W<br>0.080" Thickness |  |  |
| Bottom Rail                | 1.320"H x 1.352"W<br>0.070" Thickness |  |  |
| Boss Screw Posts           | 21/2" x 21/2" x 0.100"                |  |  |
|                            | 3" x 3" x 0.125"                      |  |  |
| Spacing Between<br>Pickets | 3%"                                   |  |  |
| Post Spacing               | 4' 48.25"<br>6' 70.50"<br>8' 97.25"   |  |  |
| Heights Available          | 37" and 43"                           |  |  |
| Signature Columns          | 6" x 6" Square<br>0.100" Thickness    |  |  |
|                            | 8" x 8" Square<br>0.100" Thickness    |  |  |