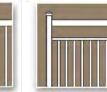

0.100" Thickness    |  |  |





### Environmentally Responsible



Ultra Aluminum™ is proud to use recycled aluminum in our products, and our Powercoat™ coating process is environmentally friendly and virtually pollution-free.

### Ultra Lifetime Warranty



Ultra Aluminum™ railing products are warranted for life against defects in workmanship and/or materials. The Ultra Powercoat<sup>™</sup> finish is guaranteed for life against cracking, peeling or chipping.

### Gloss or Textured Finishes



Our advanced Powercoat<sup>™</sup> finish meets AAMA 2604 allowing us to produce a highquality, long-lasting finish.

### Ultra Aluminum Alloy



All Ultra Aluminum<sup>™</sup> railing components are extruded from Ultrum<sup>™</sup> 6005-T5 alloy, with a minimum ultimate strength of 35,000 psi.





vo Rail UAR-270-3R Three Rail

| T |                       |  |  |  |  |
|---|-----------------------|--|--|--|--|
|   |                       |  |  |  |  |
|   | UAR-200-3R Three Rail |  |  |  |  |

| 1.0 | F | } |  |
|-----|---|---|--|
|     |   |   |  |
|     |   |   |  |
|     |   |   |  |
|     |   |   |  |

UAR-220-3R Three Rail





| 8 |   |
|---|---|
|   |   |
|   |   |
|   |   |
|   |   |
|   | = |

UAG-270-3R Glass Railing



UAG-200-2R Glass Railing

# www.ultrarailing.com



# Ultra Signature<sup>™</sup> Post-To-Post Railing



An Outdoor Solutions Company



Fence

Association

Ultra and the picket caps logo is a registered trademark of Ultra Aluminum Manufacturing Inc.

Online Since 1996