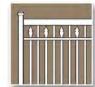

anship and/or materials. The Ultra Powercoat<sup>™</sup> finish is guaranteed for life against cracking, peeling or chipping.

### Gloss or Textured Finishes



Our advanced Powercoat<sup>™</sup> finish meets AAMA 2604 allowing us to produce a highquality, long-lasting finish.

### Ultra Aluminum Alloy



All Ultra Aluminum<sup>™</sup> railing components are extruded from Ultrum<sup>™</sup> 6005-T5 alloy, with a minimum ultimate strength of 35,000 psi.





vo Rail UAR-270-3R Three Rail

| T |                       |  |  |  |  |
|---|-----------------------|--|--|--|--|
|   |                       |  |  |  |  |
|   | UAR-200-3R Three Rail |  |  |  |  |

| 1.0 | F | } |  |
|-----|---|---|--|
|     |   |   |  |
|     |   |   |  |
|     |   |   |  |
|     |   |   |  |

UAR-220-3R Three Rail





| 8 |   |
|---|---|
|   |   |
|   |   |
|   |   |
|   |   |
|   | = |

UAG-270-3R Glass Railing



UAG-200-2R Glass Railing

# www.ultrarailing.com



# Ultra Signature<sup>™</sup> Post-To-Post Railing



An Outdoor Solutions Company



Fence

Association

Ultra and the picket caps logo is a registered trademark of Ultra Aluminum Manufacturing Inc.

Online Since 1996