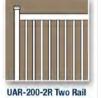

r>0.100" Thickness    |  |  |





### Environmentally Responsible



Ultra Aluminum™ is proud to use recycled aluminum in our products, and our Powercoat™ coating process is environmentally friendly and virtually pollution-free.

### Ultra Lifetime Warranty



Ultra Aluminum™ railing products are warranted for life against defects in workmanship and/or materials. The Ultra Powercoat<sup>™</sup> finish is guaranteed for life against cracking, peeling or chipping.

### Gloss or Textured Finishes



Our advanced Powercoat<sup>™</sup> finish meets AAMA 2604 allowing us to produce a highquality, long-lasting finish.

### Ultra Aluminum Alloy



All Ultra Aluminum<sup>™</sup> railing components are extruded from Ultrum<sup>™</sup> 6005-T5 alloy, with a minimum ultimate strength of 35,000 psi.





vo Rail UAR-270-3R Three Rail

| T |                       |  |  |  |  |
|---|-----------------------|--|--|--|--|
|   |                       |  |  |  |  |
|   | UAR-200-3R Three Rail |  |  |  |  |

| 1.0 | F | } |  |
|-----|---|---|--|
|     |   |   |  |
|     |   |   |  |
|     |   |   |  |
|     |   |   |  |

UAR-220-3R Three Rail





| 8 |   |
|---|---|
|   |   |
|   |   |
|   |   |
|   |   |
|   | = |

UAG-270-3R Glass Railing



UAG-200-2R Glass Railing

# www.ultrarailing.com



# Ultra Signature<sup>™</sup> Post-To-Post Railing



An Outdoor Solutions Company



Fence

Association

Ultra and the picket caps logo is a registered trademark of Ultra Aluminum Manufacturing Inc.

Online Since 1996